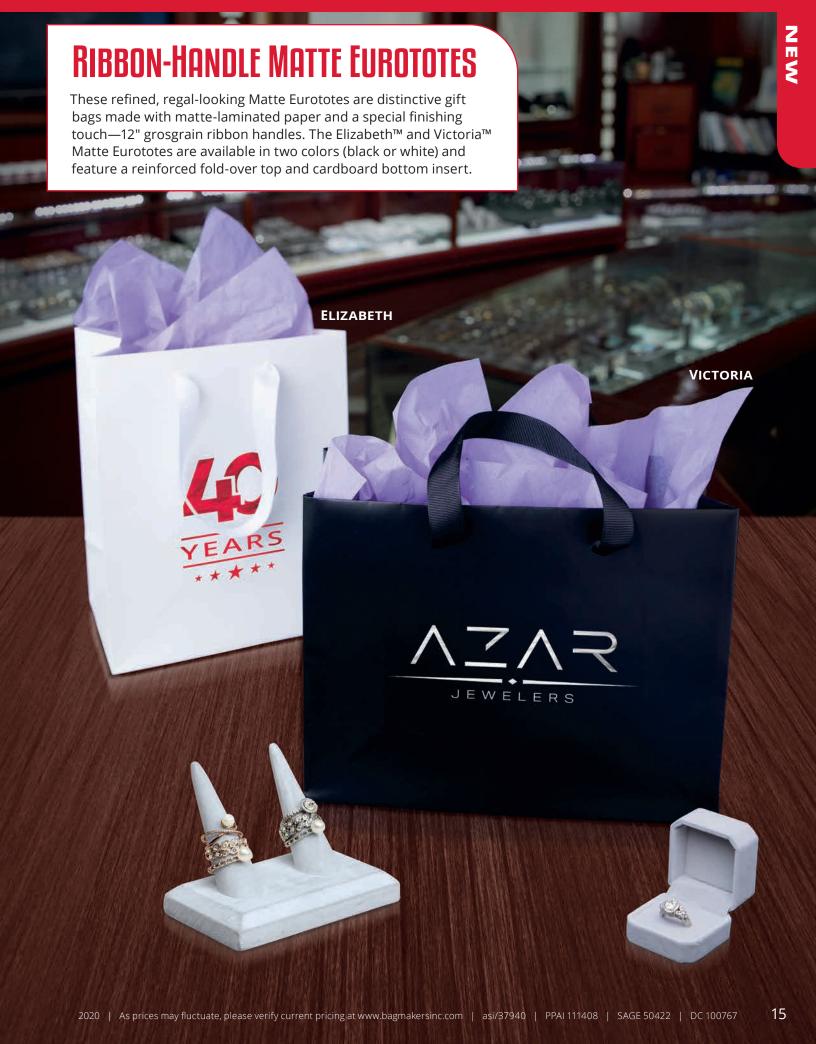

## **RIBBON-HANDLE MATTE EUROTOTES**

## **ELIZABETH™**

**Size:** 734W x 434 x 934H

3/4"-wide x 12"-long grosgrain handles.

| Imprint | Item # | 150  | 250  | 500  | 1000 | 3000   |
|---------|--------|------|------|------|------|--------|
| PRINT   | 34GR79 | 2.08 | 1.76 | 1.68 | 1.62 | 1.56 A |

## **VICTORIA™**

**Size:** 10W x 4 x 8H

¾"-wide x 12"-long grosgrain handles.

| Imprint | ltem#   | 150  | 250  | 500  | 1000 | 3000   |
|---------|---------|------|------|------|------|--------|
| FOIL    | 34GR108 | 2.12 | 1.80 | 1.72 | 1.66 | 1.60 A |