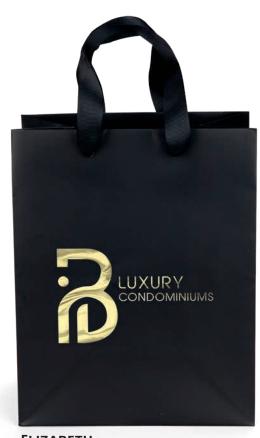

## **RIBBON-HANDLE MATTE EUROTOTES**

## **VICTORIA™**

**Size:** 10W x 4 x 8H

¾"-wide x 12"-long grosgrain handles.

| Imprint | ltem#   | 150  | 250  | 500  | 1000 | 3000   |
|---------|---------|------|------|------|------|--------|
| FOIL    | 34GR108 | 2.12 | 1.80 | 1.72 | 1.66 | 1.60 A |

**Shipping:** 33 lbs. per box of 250 **Imprint Area:** Front/Back – 6W x 3½H

**ELIZABETH** 

**VICTORIA** 

|                              | FOIL PRINT                                                            |  |  |
|------------------------------|-----------------------------------------------------------------------|--|--|
| SET-UP                       | \$80 per color, per design (G).                                       |  |  |
| RE-ORDER SET-UP              | N/A                                                                   |  |  |
| ADDITIONAL LOCATION          | \$0.35 per bag (G).                                                   |  |  |
| ADDITIONAL COLOR             | \$0.35 per color, per side, per bag (G).                              |  |  |
| PRODUCTION TIME*             | 4 business days after all final approvals.                            |  |  |
| COLUMN PRICING               | Per bag, one-color imprint, one location. Plate charge is additional. |  |  |
| PLAIN BAGS                   | 20% off. Ships next business day.                                     |  |  |
| BROKEN BOX CHARGE            | \$10 (G) – Plain bags only.                                           |  |  |
| ART SPECS/IMPRINT COLORS     | Refer to pages 158-160, 162.                                          |  |  |
| RUSHES & ADDITIONAL SERVICES | Refer to pages 109, 158-160.                                          |  |  |