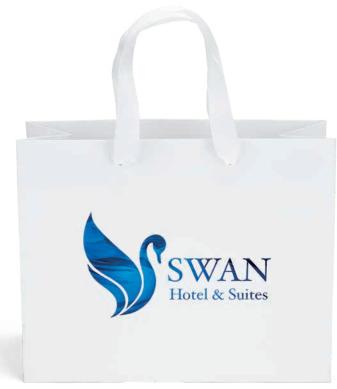

## **RIBBON-HANDLE MATTE EUROTOTES**

## **ELIZABETH™**

**Size:** 734W x 434 x 934H

3/4"-wide x 12"-long grosgrain handles.

| Imprint | Item # | 150  | 250  | 500  | 1000 | 3000   |
|---------|--------|------|------|------|------|--------|
| PRINT   | 34GR79 | 2.08 | 1.76 | 1.68 | 1.62 | 1.56 A |

**Shipping:** 33 lbs. per box of 250 **Imprint Area:** Front/Back – 6W x 3½H

**ELIZABETH** 

**VICTORIA** 

|                              | FOIL PRINT                                                            |  |  |
|------------------------------|-----------------------------------------------------------------------|--|--|
| SET-UP                       | \$80 per color, per design (G).                                       |  |  |
| RE-ORDER SET-UP              | N/A                                                                   |  |  |
| ADDITIONAL LOCATION          | \$0.35 per bag (G).                                                   |  |  |
| ADDITIONAL COLOR             | \$0.35 per color, per side, per bag (G).                              |  |  |
| PRODUCTION TIME*             | 4 business days after all final approvals.                            |  |  |
| COLUMN PRICING               | Per bag, one-color imprint, one location. Plate charge is additional. |  |  |
| PLAIN BAGS                   | 20% off. Ships next business day.                                     |  |  |
| BROKEN BOX CHARGE            | \$10 (G) – Plain bags only.                                           |  |  |
| ART SPECS/IMPRINT COLORS     | Refer to pages 158-160, 162.                                          |  |  |
| RUSHES & ADDITIONAL SERVICES | Refer to pages 109, 158-160.                                          |  |  |